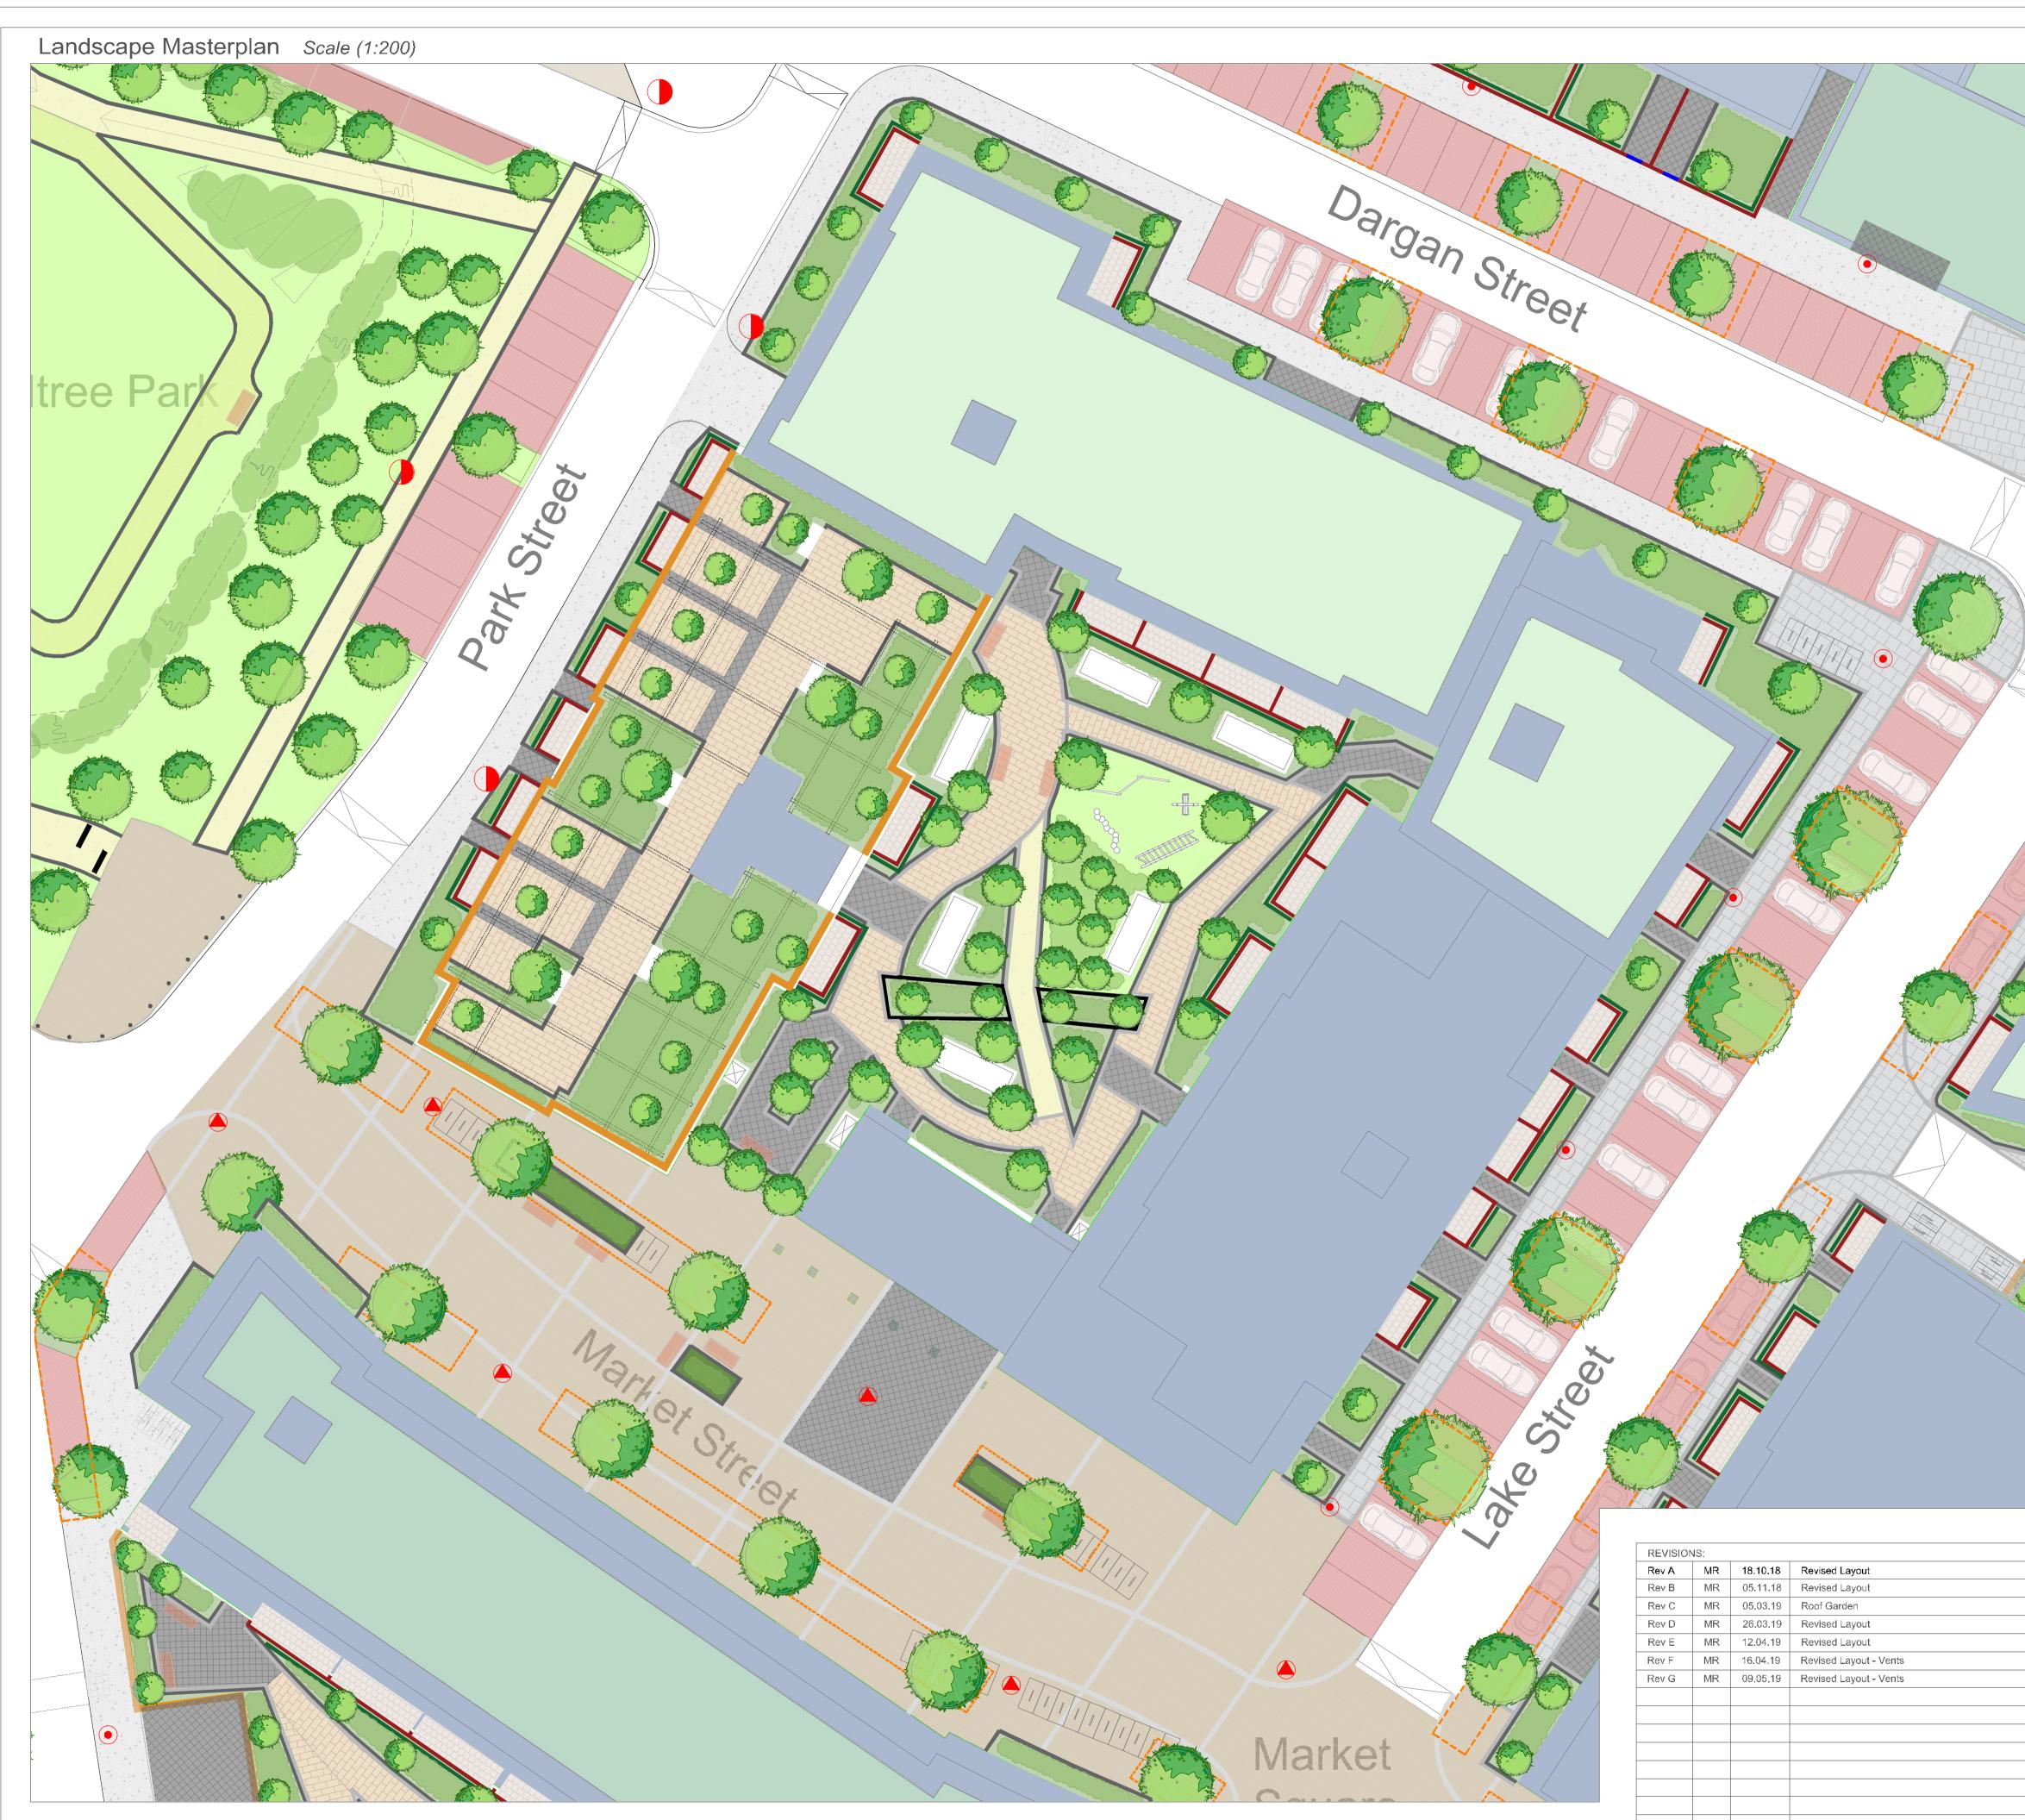

|                                       |                                       | POSED TREE PLANTING<br>Street & Podium level drawings                                                        |
|---------------------------------------|---------------------------------------|--------------------------------------------------------------------------------------------------------------|
|                                       |                                       | POSED SHRUB PLANTING<br>Street & Podium level drawings                                                       |
|                                       | PRO                                   | POSED HEDGE PLANTING                                                                                         |
|                                       |                                       | NDARY TREATMENT<br>Ien kerb 50x150x900mm                                                                     |
|                                       | Ren                                   | NDARY TREATMENT<br>dered Wall 450mm high with<br>ping 450x600x80mm                                           |
|                                       | Cha                                   | NDARY TREATMENT<br>rcoal 100x100 double row border<br>nm wide                                                |
|                                       | 1200                                  | NDARY TREATMENT<br>mm high Perforated railing/Glass<br>strade                                                |
|                                       | 1500<br>raili                         | NDARY TREATMENT<br>mm high Butt wall & Perforated<br>ng/Glass balustrade for screening<br>milar approved     |
|                                       | SUR<br>Teg                            | FACE TREATMENT<br>ula charcoal 175x140x50mm &<br>x140x50mm                                                   |
|                                       | Sier                                  | FACE TREATMENT<br>na silver 208x173x50mm &<br>x173x50mm                                                      |
|                                       | Priv                                  | FACE TREATMENT<br>ate terrace Retro heather<br>50x60mm                                                       |
|                                       |                                       | FACE TREATMENT<br>le tarmac/Dust path                                                                        |
|                                       | Pavi                                  | FACE TREATMENT<br>ng flag 600x400 grey (to match<br>ting on Main Street)                                     |
|                                       | Con                                   | FACE TREATMENT<br>crete path, brush finish with<br>rel edge                                                  |
|                                       |                                       | FACE TREATMENT<br>(et St. Guangze granite<br>(100                                                            |
|                                       |                                       | POSED FLUSH KERB<br>er granite surface drain                                                                 |
|                                       | Hyd<br>2005                           | FACE TREATMENT<br>ropave Pedesta for Car Parking<br>(100x60 Brindle with charcoal<br>ler (to match existing) |
| Project Title:<br>Proposed Block 5, C | Clongriffin, Dublin 13                | Dwg. No.:<br>01<br>Scale; @ A1                                                                               |
| Client: Gerard                        | I Gannon Properties                   | 1:200<br>Date:<br>07.08.18                                                                                   |
| Drawing Title: Blo                    | ock 5 Masterplan                      | Drawing By:<br>MR                                                                                            |
| Job No.:                              | 1147 B5                               | Checked By:<br>RMD                                                                                           |
|                                       | Ronan MacDiarn<br>Landscape Architect | ada +Associates Ltd.<br>s and Consultants.                                                                   |